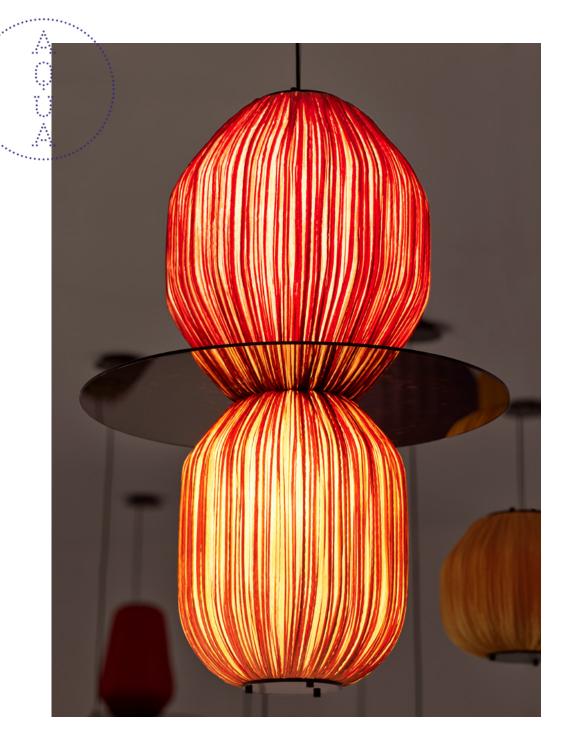

# C<sub>3</sub>/C<sub>1</sub> Chandelier

Our hand crafted Code 130 - The angle of hope lighting creation. Create your own limited edition creation by mix and matching from 1280 options of

colors and shapes. Individualize your space and create a future of optimism. Look Up.

| Dimensions | H 73.3Ø60 CM / H28.8 Ø23.6"         |
|------------|-------------------------------------|
| Material   | Silk, Plexiglass                    |
| Bulb       | 2x E26-E27 12W LED Bulbs (Dimmable) |
| Voltage    | 110v/220v                           |
| Weight     | 4.8kg / 10.5lb                      |
| Package 1  | 43.5X43.5X46CM / 17.1X17.1X18.1"    |
|            | 3.8kg / 8.3lb                       |
| Package 2  | 33.5X33.5X54CM / 13.1X13.1X21.2"    |
|            | 3.5kg / 7.7lb                       |
| Package 3  | 64.5x64.5x6cm / 25.3x25.3x2.36"     |
|            | 2kg / 4.4lb                         |