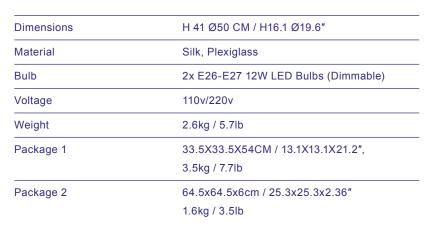

#### C2+ Pendant Lamp

| Dimensions | H 48 Ø50 CM / H18.9 Ø19.6"                      |
|------------|-------------------------------------------------|
| Material   | Silk, Plexiglass                                |
| Bulb       | 2x E26-E27 12W LED Bulbs (Dimmable)             |
| Voltage    | 110v/220v                                       |
| Weight     | 2.7kg / 5.9lb                                   |
| Package 1  | 34.5X34.5X61CM / 13.5X13.5X24"<br>3.6kg / 7.9lb |
| Package 2  | 64.5x64.5x6cm / 25.3x25.3x2.36"                 |
|            | 1.6kg / 3.5lb                                   |