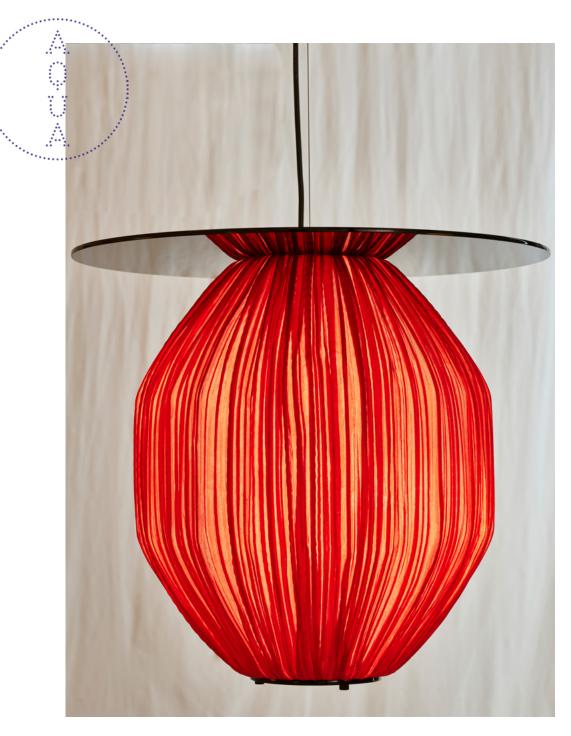

### C1 Pendant Lamp

| Dimensions | H:41 Ø30 CM / H:16.16.1 Ø11.8"                     |
|------------|----------------------------------------------------|
| Material   | Silk, Plexiglass                                   |
| Bulb       | 2x E26-E27 12W LED Bulbs (Dimmable)                |
| Voltage    | 110v/220v                                          |
| Weight     | 1.5kg / 3.4lb                                      |
| Package    | 33.5X33.5X54CM / 13.1X13.1X21.2",<br>3.5kg / 7.7lb |
|            |                                                    |

### C2 Pendant Lamp

| Dimensions | H 48 Ø31 CM / H18.9 Ø12.2"          |
|------------|-------------------------------------|
| Material   | Silk, Plexiglass                    |
| Bulb       | 2x E26-E27 12W LED Bulbs (Dimmable) |
| Voltage    | 110v/220v                           |
| Weight     | 1.6kg / 3.6lb                       |
| Package    | 34.5X34.5X61CM / 13.5X13.5X24",     |
|            | 3.6kg / 7.9lb                       |
|            |                                     |

## C3 Pendant Lamp

| Dimensions | H 33 Ø40 CM / H12.9 Ø15.7"                        |
|------------|---------------------------------------------------|
| Material   | Silk, Plexiglass                                  |
| Bulb       | 2x E26-E27 12W LED Bulbs (Dimmable)               |
| Voltage    | 110v/220v                                         |
| Weight     | 1.8kg / 4lb                                       |
| Package    | 43.5X43.5X46CM / 17.1X17.1X18.1"<br>3.8kg / 8.3lb |
|            |                                                   |

# C4 Pendant Lamp

| Dimensions | H 45 Ø37 CM / H17.7 Ø14.5"                         |
|------------|----------------------------------------------------|
| Material   | Silk, Plexiglass                                   |
| Bulb       | 2x E26-E27 12W LED Bulbs (Dimmable)                |
| Voltage    | 110v/220v                                          |
| Weight     | 1.9kg / 4.3lb                                      |
| Package    | 40.5X40.5X58CM / 15.9X15.9X22.8",<br>3.9kg / 8.5lb |
|            |                                                    |

## C<sub>5</sub> Pendant Lamp

| Dimensions | H 26 Ø30 CM / H10.2 Ø11.8           |
|------------|-------------------------------------|
| Material   | Silk, Plexiglass                    |
| Bulb       | 2x E26-E27 12W LED Bulbs (Dimmable) |
| Voltage    | 110v/220v                           |
| Weight     | 1.2kg / 2.8lb                       |
| Package    | 33.5X33.5X39CM / 13.1X13.1X15.3"    |
|            | 3.2kg / 7lb                         |
|            |                                     |