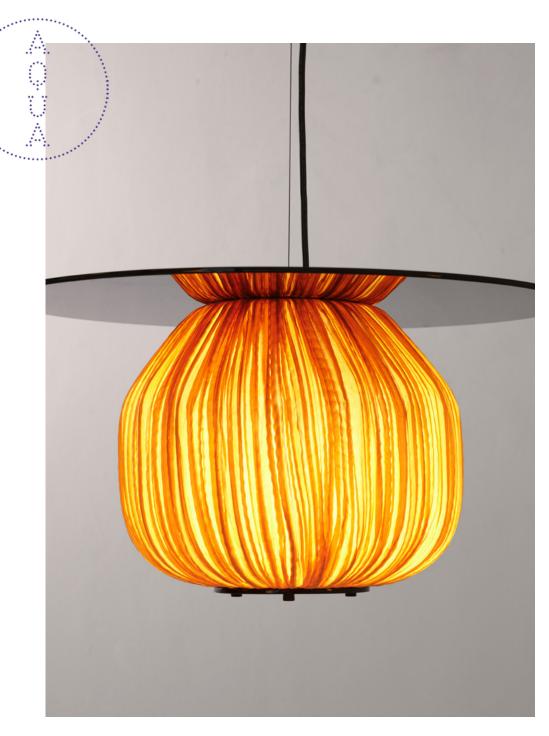

## C3 Pendant Lamp

| Dimensions | H 33 Ø40 CM / H12.9 Ø15.7"                        |
|------------|---------------------------------------------------|
| Material   | Silk, Plexiglass                                  |
| Bulb       | 2x E26-E27 12W LED Bulbs (Dimmable)               |
| Voltage    | 110v/220v                                         |
| Weight     | 1.8kg / 4lb                                       |
| Package    | 43.5X43.5X46CM / 17.1X17.1X18.1"<br>3.8kg / 8.3lb |
|            |                                                   |

## C<sub>5</sub> Pendant Lamp

| Dimensions | H 26 Ø30 CM / H10.2 Ø11.8           |
|------------|-------------------------------------|
| Material   | Silk, Plexiglass                    |
| Bulb       | 2x E26-E27 12W LED Bulbs (Dimmable) |
| Voltage    | 110v/220v                           |
| Weight     | 1.2kg / 2.8lb                       |
| Package    | 33.5X33.5X39CM / 13.1X13.1X15.3"    |
|            | 3.2kg / 7lb                         |
|            |                                     |