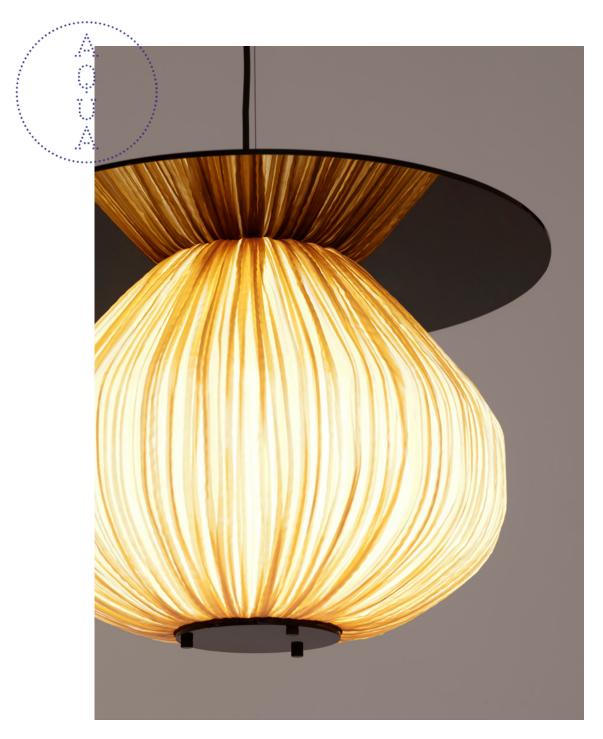

### C1 Pendant Lamp

| Dimensions | H:41 Ø30 CM / H:16.16.1 Ø11.8"                     |
|------------|----------------------------------------------------|
| Material   | Silk, Plexiglass                                   |
| Bulb       | 2x E26-E27 12W LED Bulbs (Dimmable)                |
| Voltage    | 110v/220v                                          |
| Weight     | 1.5kg / 3.4lb                                      |
| Package    | 33.5X33.5X54CM / 13.1X13.1X21.2",<br>3.5kg / 7.7lb |
|            |                                                    |

### C2 Pendant Lamp

| Dimensions | H 48 Ø31 CM / H18.9 Ø12.2"          |
|------------|-------------------------------------|
| Material   | Silk, Plexiglass                    |
| Bulb       | 2x E26-E27 12W LED Bulbs (Dimmable) |
| Voltage    | 110v/220v                           |
| Weight     | 1.6kg / 3.6lb                       |
| Package    | 34.5X34.5X61CM / 13.5X13.5X24",     |
|            | 3.6kg / 7.9lb                       |
|            |                                     |

## C3 Pendant Lamp

| Dimensions | H 33 Ø40 CM / H12.9 Ø15.7"                        |
|------------|---------------------------------------------------|
| Material   | Silk, Plexiglass                                  |
| Bulb       | 2x E26-E27 12W LED Bulbs (Dimmable)               |
| Voltage    | 110v/220v                                         |
| Weight     | 1.8kg / 4lb                                       |
| Package    | 43.5X43.5X46CM / 17.1X17.1X18.1"<br>3.8kg / 8.3lb |
|            |                                                   |

# C4 Pendant Lamp

| Dimensions | H 45 Ø37 CM / H17.7 Ø14.5"                         |
|------------|----------------------------------------------------|
| Material   | Silk, Plexiglass                                   |
| Bulb       | 2x E26-E27 12W LED Bulbs (Dimmable)                |
| Voltage    | 110v/220v                                          |
| Weight     | 1.9kg / 4.3lb                                      |
| Package    | 40.5X40.5X58CM / 15.9X15.9X22.8",<br>3.9kg / 8.5lb |
|            |                                                    |

## C<sub>5</sub> Pendant Lamp

| Dimensions | H 26 Ø30 CM / H10.2 Ø11.8           |
|------------|-------------------------------------|
| Material   | Silk, Plexiglass                    |
| Bulb       | 2x E26-E27 12W LED Bulbs (Dimmable) |
| Voltage    | 110v/220v                           |
| Weight     | 1.2kg / 2.8lb                       |
| Package    | 33.5X33.5X39CM / 13.1X13.1X15.3"    |
|            | 3.2kg / 7lb                         |
|            |                                     |