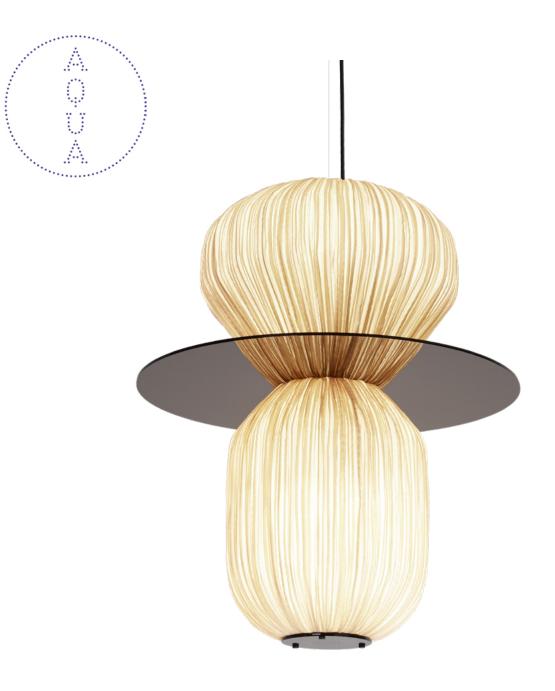

# C<sub>3</sub>/C<sub>1</sub> Chandelier

Our hand crafted Code 130 - The angle of hope lighting creation. Create your own limited edition creation by mix and matching from 1280 options of

colors and shapes. Individualize your space and create a future of optimism. Look Up.

| Dimensions | H 73.3Ø60 CM / H28.8 Ø23.6"         |
|------------|-------------------------------------|
| Material   | Silk, Plexiglass                    |
| Bulb       | 2x E26-E27 12W LED Bulbs (Dimmable) |
| Voltage    | 110v/220v                           |
| Weight     | 4.8kg / 10.5lb                      |
| Package 1  | 43.5X43.5X46CM / 17.1X17.1X18.1"    |
|            | 3.8kg / 8.3lb                       |
| Package 2  | 33.5X33.5X54CM / 13.1X13.1X21.2"    |
|            | 3.5kg / 7.7lb                       |
| Package 3  | 64.5x64.5x6cm / 25.3x25.3x2.36"     |
|            | 2kg / 4.4lb                         |