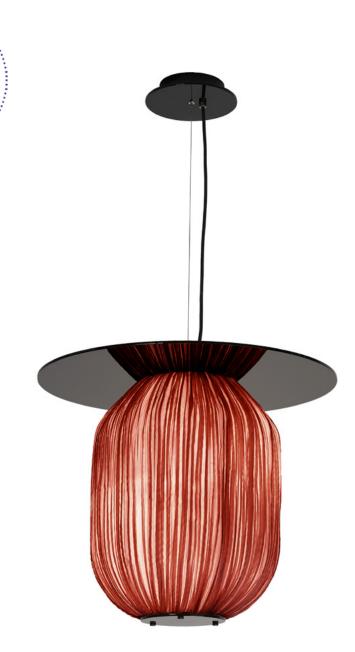

## C3 Pendant Lamp

| Dimensions | H 33 Ø40 CM / H12.9 Ø15.7"                        |
|------------|---------------------------------------------------|
| Material   | Silk, Plexiglass                                  |
| Bulb       | 2x E26-E27 12W LED Bulbs (Dimmable)               |
| Voltage    | 110v/220v                                         |
| Weight     | 1.8kg / 4lb                                       |
| Package    | 43.5X43.5X46CM / 17.1X17.1X18.1"<br>3.8kg / 8.3lb |
|            |                                                   |

### C3+ Pendant Lamp

| Dimensions | H 33 Ø50 CM / H12.9 Ø19.6"          |
|------------|-------------------------------------|
| Material   | Silk, Plexiglass                    |
| Bulb       | 2x E26-E27 12W LED Bulbs (Dimmable) |
| Voltage    | 110v/220v                           |
| Weight     | 2.9kg / 6.3lb                       |
| Package 1  | 43.5X43.5X46CM / 17.1X17.1X18.1"    |
|            | 3.8kg / 8.3lb                       |
| Package 2  | 64.5x64.5x6cm / 25.3x25.3x2.36"     |
|            | 1.6kg / 3.5lb                       |
|            |                                     |