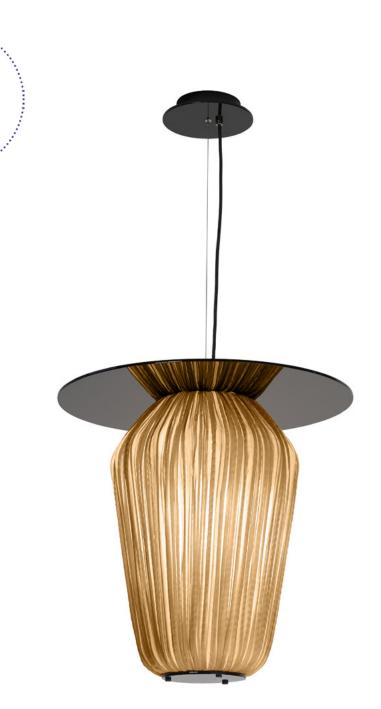

# C4 Pendant Lamp

| Dimensions | H 45 Ø37 CM / H17.7 Ø14.5"                         |
|------------|----------------------------------------------------|
| Material   | Silk, Plexiglass                                   |
| Bulb       | 2x E26-E27 12W LED Bulbs (Dimmable)                |
| Voltage    | 110v/220v                                          |
| Weight     | 1.9kg / 4.3lb                                      |
| Package    | 40.5X40.5X58CM / 15.9X15.9X22.8",<br>3.9kg / 8.5lb |
|            |                                                    |

### C4+ Pendant Lamp

| Dimensions | H 45 Ø50 CM / H17.7 Ø19.6"          |
|------------|-------------------------------------|
| Material   | Silk, Plexiglass                    |
| Bulb       | 2x E26-E27 12W LED Bulbs (Dimmable) |
| Voltage    | 110v/220v                           |
| Weight     | 3kg / 6.6lb                         |
| Package 1  | 40.5X40.5X58CM / 15.9X15.9X22.8"    |
|            | 3.9kg / 8.5lb                       |
| Package 2  | 64.5x64.5x6cm / 25.3x25.3x2.36"     |
|            | 1.6kg / 3.5lb                       |
|            |                                     |