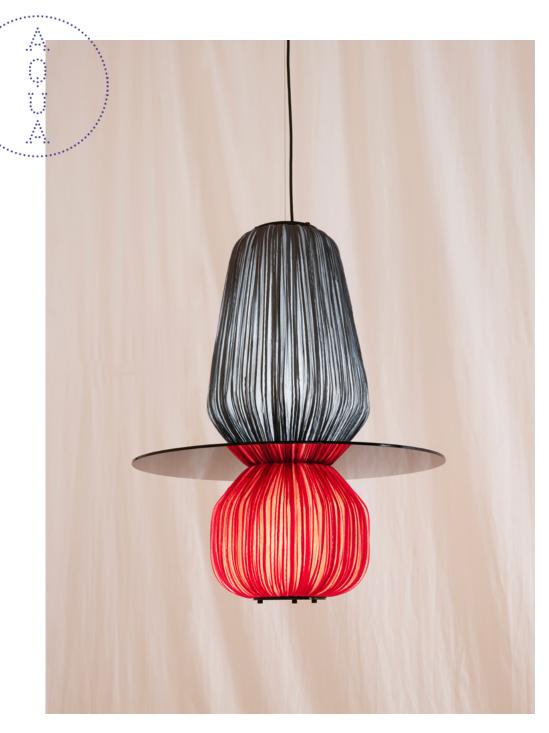

# C<sub>3</sub>/C<sub>1</sub> Chandelier

Our hand crafted Code 130 - The angle of hope lighting creation. Create your own limited edition creation by mix and matching from 1280 options of

colors and shapes. Individualize your space and create a future of optimism. Look Up.

| Dimensions | H 73.3Ø60 CM / H28.8 Ø23.6"         |
|------------|-------------------------------------|
| Material   | Silk, Plexiglass                    |
| Bulb       | 2x E26-E27 12W LED Bulbs (Dimmable) |
| Voltage    | 110v/220v                           |
| Weight     | 4.8kg / 10.5lb                      |
| Package 1  | 43.5X43.5X46CM / 17.1X17.1X18.1"    |
|            | 3.8kg / 8.3lb                       |
| Package 2  | 33.5X33.5X54CM / 13.1X13.1X21.2"    |
|            | 3.5kg / 7.7lb                       |
| Package 3  | 64.5x64.5x6cm / 25.3x25.3x2.36"     |
|            | 2kg / 4.4lb                         |