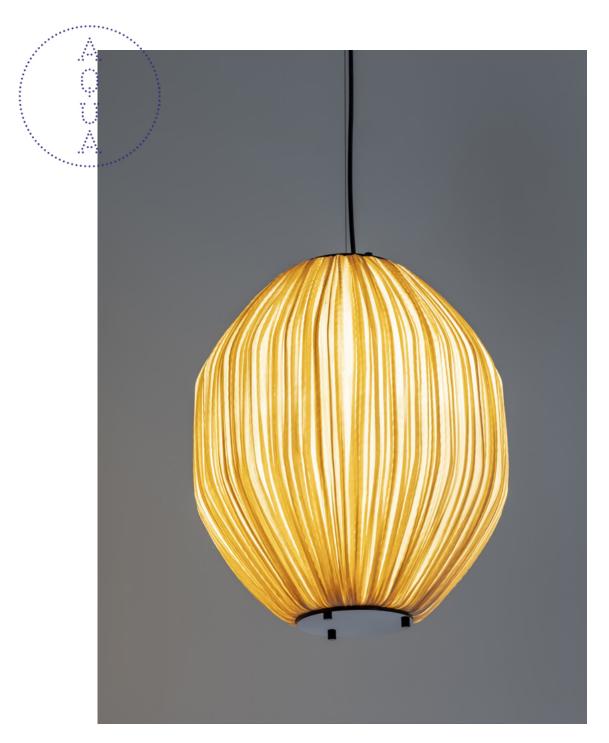

## C<sub>5</sub> Pendant Lamp

| Dimensions | H 26 Ø30 CM / H10.2 Ø11.8           |
|------------|-------------------------------------|
| Material   | Silk, Plexiglass                    |
| Bulb       | 2x E26-E27 12W LED Bulbs (Dimmable) |
| Voltage    | 110v/220v                           |
| Weight     | 1.2kg / 2.8lb                       |
| Package    | 33.5X33.5X39CM / 13.1X13.1X15.3"    |
|            | 3.2kg / 7lb                         |
|            |                                     |