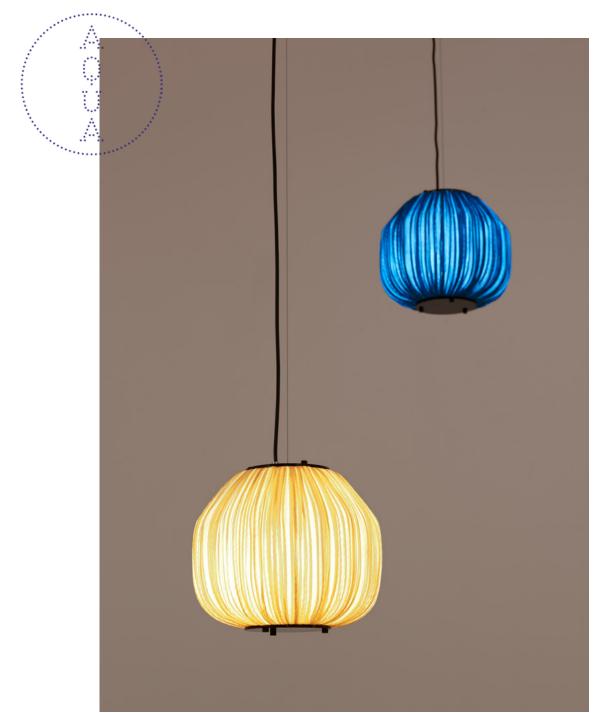

#### C2+ Pendant Lamp

| Dimensions | H 48 Ø50 CM / H18.9 Ø19.6"                      |
|------------|-------------------------------------------------|
| Material   | Silk, Plexiglass                                |
| Bulb       | 2x E26-E27 12W LED Bulbs (Dimmable)             |
| Voltage    | 110v/220v                                       |
| Weight     | 2.7kg / 5.9lb                                   |
| Package 1  | 34.5X34.5X61CM / 13.5X13.5X24"<br>3.6kg / 7.9lb |
| Package 2  | 64.5x64.5x6cm / 25.3x25.3x2.36"                 |
|            | 1.6kg / 3.5lb                                   |