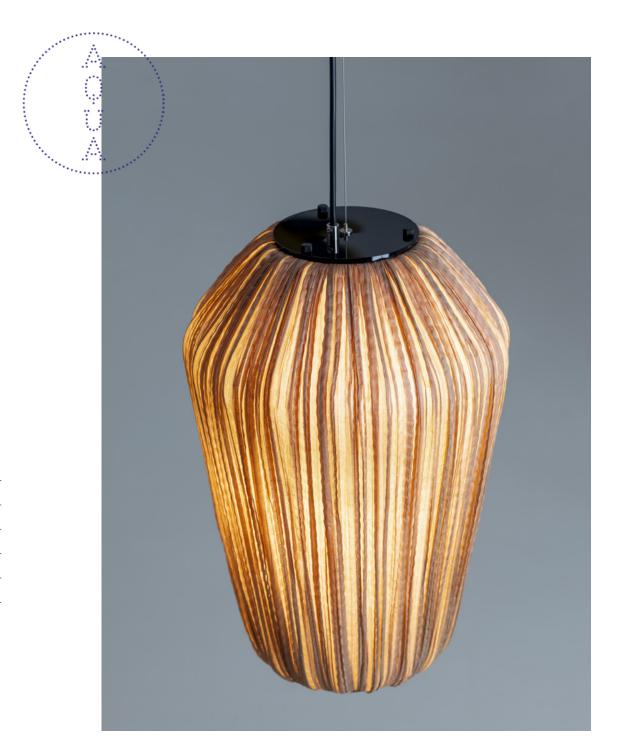

### C2 Pendant Lamp

| Dimensions | H 48 Ø31 CM / H18.9 Ø12.2"          |
|------------|-------------------------------------|
| Material   | Silk, Plexiglass                    |
| Bulb       | 2x E26-E27 12W LED Bulbs (Dimmable) |
| Voltage    | 110v/220v                           |
| Weight     | 1.6kg / 3.6lb                       |
| Package    | 34.5X34.5X61CM / 13.5X13.5X24",     |
|            | 3.6kg / 7.9lb                       |
|            |                                     |