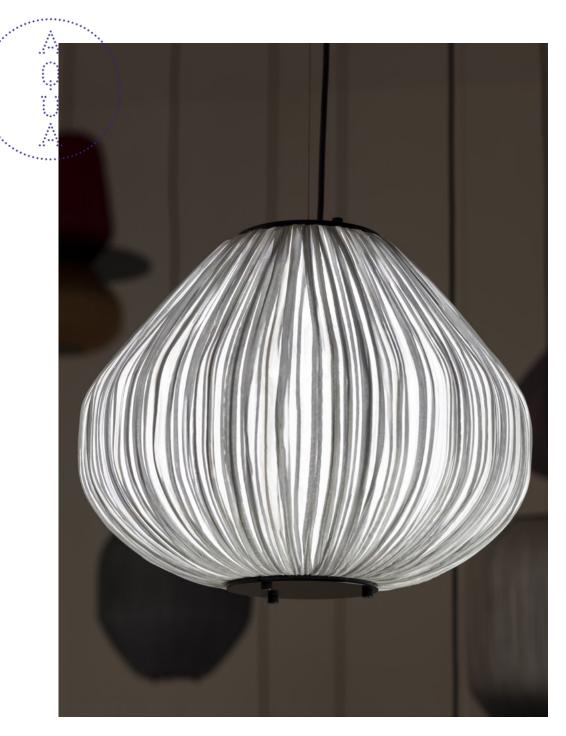

## C3 Pendant Lamp

| Dimensions | H 33 Ø40 CM / H12.9 Ø15.7"                        |
|------------|---------------------------------------------------|
| Material   | Silk, Plexiglass                                  |
| Bulb       | 2x E26-E27 12W LED Bulbs (Dimmable)               |
| Voltage    | 110v/220v                                         |
| Weight     | 1.8kg / 4lb                                       |
| Package    | 43.5X43.5X46CM / 17.1X17.1X18.1"<br>3.8kg / 8.3lb |
|            |                                                   |