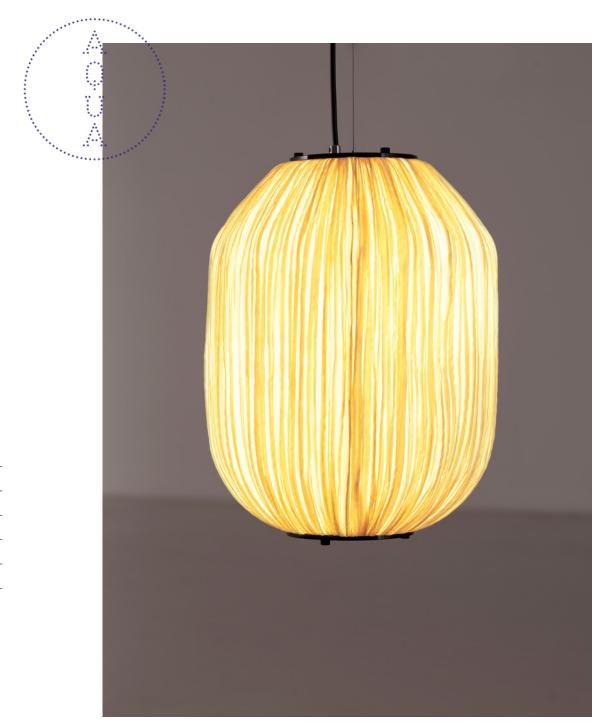

### C1 Pendant Lamp

| Dimensions | H:41 Ø30 CM / H:16.16.1 Ø11.8"                     |
|------------|----------------------------------------------------|
| Material   | Silk, Plexiglass                                   |
| Bulb       | 2x E26-E27 12W LED Bulbs (Dimmable)                |
| Voltage    | 110v/220v                                          |
| Weight     | 1.5kg / 3.4lb                                      |
| Package    | 33.5X33.5X54CM / 13.1X13.1X21.2",<br>3.5kg / 7.7lb |
|            |                                                    |